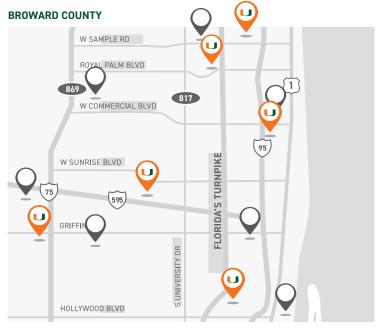

# **BROWARD COUNTY**

### PRIMARY AND MULTI-SPECIALTY CARE

UHealth at Fort Lauderdale 4800 NE 20th Terrace, Fort Lauderdale

## UHealth at Plantation

8100 SW 10th Street, Plantation

- Bascom Palmer Eye Institute
- Sylvester Comprehensive Cancer Center
- UHealth Sports Medicine Institute

#### **UHealth at Weston**

1855 N Corporate Lakes Boulevard, Weston

#### UHealth Clinic at Walgreens

11105 Stirling Road, Cooper City

1300 E Hallandale Beach Boulevard, Hallandale Beach

1751 Bonaventure Boulevard, Weston

2855 Stirling Road, Fort Lauderdale

4601 N State Road 7. Coconut Creek

601 E Commercial Boulevard, Oakland Park

8790 W McNab Road, Tamarac

### **SPECIALTY CARE**

Sylvester Comprehensive Cancer Center at Coral Springs 8170 Royal Palm Boulevard, Coral Springs

Sylvester Comprehensive Cancer Center at Deerfield Beach 1192 E Newport Center Drive, Deerfield Beach

Sylvester Comprehensive Cancer Center at Hollywood 3850 Hollywood Boulevard, Hollywood